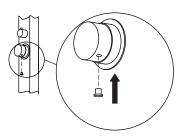

### Removal process

① Take off cap

③ Take off head

(5) Unscrew the brass ring from the valve using the tool

② Loosen HEX screw off with hexagonal wrench

④ Take off ring

6 Remove the valve and clean: Run under warm water and use a toothbrush or similar to remove any debris or limescale

#### Installation process

① Put the valve back

3 Put ring in place

⑤ Use hexagonal wrench to fix the HEX screw tightly

② Put brass ring on top of valve

④ Press the button on the valve and put on the head as below ensuring the screw hole pointing to the front

⑥ Put on cap