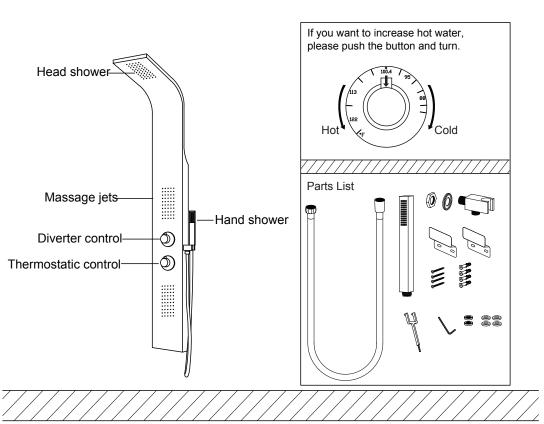

#### INSTALLATION

**Shower Panel** 



#### FOR INSTALLATION YOU WILL REQUIRE



Note: Always check the walls for pipes and wires before drilling.

### Steps:







- 1. Drill the holes in the wall.
- 2. Insert the wall plugs inside the holes.
- 3. Tighten the screws to the wall with wall mounting brackets.



#### Note!

Before assembly, flush the water supply pipes thoroughly to remove debris(allow the water to run with the main stopcock open for about 3 mins), otherwise dirt particles might affect the function of the shower panel!

Shower holder installation guide





Note: No harsh abrasive cleaning agents or materials can be used. Use a clean damp cloth only.



# NOTE: PLEASE CARRY OUT THE FOLLOWING STEPS, IF CLEANING / MAINTENANCE IS REQUIRED

### Removal process

① Take off cap



③ Take off head



(5) Unscrew the