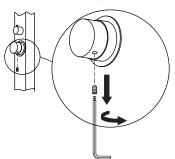

### Removal process

① Take off cap

③ Take off head

(5) Unscrew the brass ring from the valve using the tool

② Loosen HEX screw off with hexagonal wrench

④ Take off ring

6 Remove the valve and clean: Run under warm water and use a toothbrush or similar to remove any debris or limescale