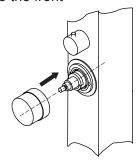

### Removal process

① Take off cap

③ Take off head

(5) Unscrew the brass ring from the valve using the tool

② Loosen HEX screw off with hexagonal wrench

④ Take off ring

6 Remove the valve and clean: Run under warm water and use a toothbrush or similar to remove any debris or limescale

#### Installation process

① Put the valve back

3 Put ring in place

⑤ Use hexagonal wrench to fix the HEX screw tightly

② Put brass ring on top of valve

④ Press the button on the valve and put on the head as below ensuring the screw hole pointing to the front