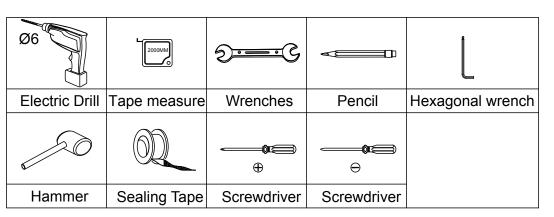

#### FOR INSTALLATION YOU WILL REQUIRE

Note: Always check the walls for pipes and wires before drilling.