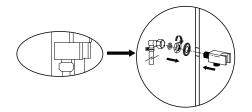

### Removal process

① Take off cap

③ Take off head

(5) Unscrew the brass ring from the valve using the tool

② Loosen HEX screw off with hexagonal wrench

④ Take off ring

6 Remove the valve and clean: Run under warm water and use a toothbrush or similar to remove any debris or limescale

#### Installation process

① Put the valve back

3 Put ring in place

⑤ Use hexagonal wrench to fix the HEX screw tightly

② Put brass ring on top of valve

④ Press the button on the valve and put on the head as below ensuring the screw hole pointing to the front