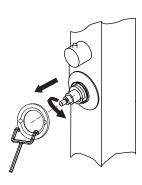

### Removal process

① Take off cap

③ Take off head

(5) Unscrew the brass ring from the valve using the tool

② Loosen HEX screw off with hexagonal wrench

④ Take off ring

6 Remove the valve and clean: Run under warm water and use a toothbrush or similar to remove any debris or limescale