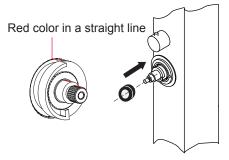

#### Installation process

① Put the valve back

3 Put ring in place

⑤ Use hexagonal wrench to fix the HEX screw tightly

② Put brass ring on top of valve

④ Press the button on the valve and put on the head as below ensuring the screw hole pointing to the front

⑥ Put on cap