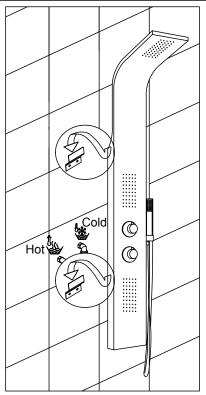

Shower holder installation guide

Note: No harsh abrasive cleaning agents or materials can be used. Use a clean damp cloth only.

# NOTE: PLEASE CARRY OUT THE FOLLOWING STEPS, IF CLEANING / MAINTENANCE IS REQUIRED