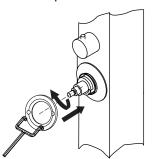

### Removal process

① Take off cap

③ Take off head

(5) Unscrew the brass ring from the valve using the tool

② Loosen HEX screw off with hexagonal wrench

④ Take off ring

6 Remove the valve and clean: Run under warm water and use a toothbrush or similar to remove any debris or limescale

#### Installation process

① Put the valve back

3 Put ring in place

⑤ Use hexagonal wrench to fix the HEX screw tightly

② Put brass ring on top of valve

④ Press the button on the valve and put on the head as below ensuring the screw hole pointing to the front