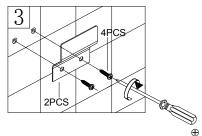

### Steps:

- 1. Drill the holes in the wall.
- 2. Insert the wall plugs inside the holes.
- 3. Tighten the screws to the wall with wall mounting brackets.