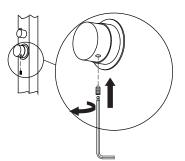

### Removal process

① Take off cap

③ Take off head

(5) Unscrew the brass ring from the valve using the tool

② Loosen HEX screw off with hexagonal wrench

④ Take off ring

6 Remove the valve and clean: Run under warm water and use a toothbrush or similar to remove any debris or limescale

#### Installation process

① Put the valve back

3 Put ring in place

⑤ Use hexagonal wrench to fix the HEX screw tightly

② Put brass ring on top of valve

④ Press the button on the valve and put on the head as below ensuring the screw hole pointing to the front