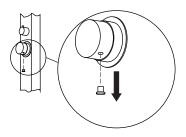

# NOTE: PLEASE CARRY OUT THE FOLLOWING STEPS, IF CLEANING / MAINTENANCE IS REQUIRED

### Removal process

① Take off cap

③ Take off head

(5) Unscrew the brass ring from the valve using the tool

② Loosen HEX screw off with hexagonal wrench

④ Take off ring

6 Remove the valve and clean: Run under warm water and use a toothbrush or similar to remove any debris or limescale