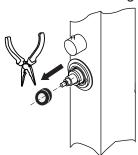

# NOTE: PLEASE CARRY OUT THE FOLLOWING STEPS, IF CLEANING / MAINTENANCE IS REQUIRED

### Removal process

① Take off cap

③ Take off head

(5) Unscrew the brass ring from the valve using the tool

② Loosen HEX screw off with hexagonal wrench

④ Take off ring

6 Remove the valve and clean: Run under warm water and use a toothbrush or similar to remove any debris or limescale