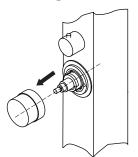

#### Installation process

① Put the valve back

3 Put ring in place

⑤ Use hexagonal wrench to fix the HEX screw tightly

② Put brass ring on top of valve

④ Press the button on the valve and put on the head as below ensuring the screw hole pointing to the front