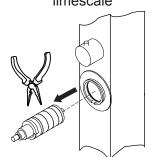

### Removal process

① Take off cap

③ Take off head

(5) Unscrew the brass ring from the valve using the tool

② Loosen HEX screw off with hexagonal wrench

④ Take off ring

6 Remove the valve and clean: Run under warm water and use a toothbrush or similar to remove any debris or limescale