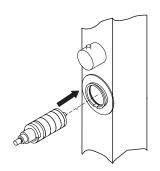

#### Installation process

① Put the valve back

3 Put ring in place

⑤ Use hexagonal wrench to fix the HEX screw tightly

② Put brass ring on top of valve

④ Press the button on the valve and put on the head as below ensuring the screw hole pointing to the front

⑥ Put on cap