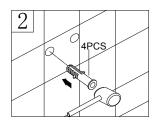

### Steps:

- 1. Drill the holes in the wall.
- 2. Insert the wall plugs inside the holes.
- 3. Tighten the screws to the wall with wall mounting brackets.