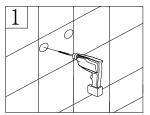

### Steps:

- 1. Drill the holes in the wall.
- 2. Insert the wall plugs inside the holes.
- 3. Tighten the screws to the wall with wall mounting brackets.