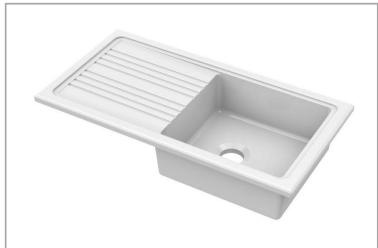

## Technical Specification Sheet RL 304 CW II CT11T1010

REGINOX

1.0 Bowl ceramic sink with drainer

## **Additional information**

Tolerance level is +/- 5mm due to the Fireclay process.

| Specification                   |                             |
|---------------------------------|-----------------------------|
| Material                        | Ceramic                     |
| Finish                          | Glossy                      |
| Colours                         | White                       |
| No. of bowls                    | 1                           |
| Fitting Method                  | Inset Only                  |
| Handing Options                 | Reversible                  |
| Cabinet Size (mm)               | 600                         |
| Overall Length (mm)             | 1010                        |
| Overall Width (mm)              | 525                         |
| Main Bowl Length (mm)           | 460                         |
| Main Bowl Width (mm)            | 396                         |
| Main Bowl Depth (mm)            | 200                         |
| Second Bowl Length (mm)         | N/A                         |
| Second Bowl Width (mm)          | N/A                         |
| Second Bowl Depth (mm)          | N/A                         |
| Tap Hole Size (mm)              | 35 (Pre-drilled under sink) |
|                                 | Using a 35mm diamond drill  |
| Tap Hole Instructions           | cutter. Use masking tape to |
|                                 | prtect the sink surface.    |
| Waste Kit Included (Yes/No)     | Yes                         |
| Clips & Seals Included (Yes/No) | N/A                         |
| Waste Size (mm)                 | 90                          |
| Waste Kit Code                  | RL II WASTE INC O/F         |
| Clips & Seals Code              | N/A                         |
| Overflow Location               | In main bowl                |
| Cut Out Length (mm)             | 980                         |
| Cut Out Width (mm)              | 499                         |
| Product Weight (kg)             | 37                          |
| Packed Weight (kg)              | 39.6                        |
| Packed Dimensions (mm)          | 1450x550x265                |
| EAN number                      | 658556023211                |