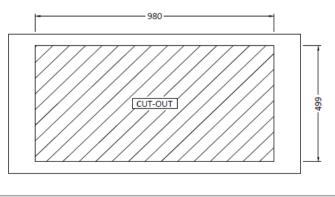

## **Additional information**

Tolerance level is +/- 5mm due to the Fireclay process.

| Specification                   |                             |
|---------------------------------|-----------------------------|
| Material                        | Ceramic                     |
| Finish                          | Glossy                      |
| Colours                         | White                       |
| No. of bowls                    | 1                           |
| Fitting Method                  | Inset Only                  |
| Handing Options                 | Reversible                  |
| Cabinet Size (mm)               | 600                         |
| Overall Length (mm)             | 1010                        |
| Overall Width (mm)              | 525                         |
| Main Bowl Length (mm)           | 460                         |
| Main Bowl Width (mm)            | 396                         |
| Main Bowl Depth (mm)            | 200                         |
| Second Bowl Length (mm)         | N/A                         |
| Second Bowl Width (mm)          | N/A                         |
| Second Bowl Depth (mm)          | N/A                         |
| Tap Hole Size (mm)              | 35 (Pre-drilled under sink) |
|                                 | Using a 35mm diamond drill  |
| Tap Hole Instructions           | cutter. Use masking tape to |
|                                 | prtect the sink surface.    |
| Waste Kit Included (Yes/No)     | Yes                         |
| Clips & Seals Included (Yes/No) | N/A                         |
| Waste Size (mm)                 | 90                          |
| Waste Kit Code                  | RL II WASTE INC O/F         |
| Clips & Seals Code              | N/A                         |
| Overflow Location               | In main bowl                |
| Cut Out Length (mm)             | 980                         |
| Cut Out Width (mm)              | 499                         |
| Product Weight (kg)             | 37                          |
| Packed Weight (kg)              | 39.6                        |
| Packed Dimensions (mm)          | 1450x550x265                |
| EAN number                      | 658556023211                |