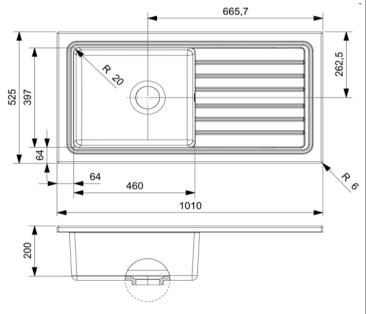

## **Additional information**

Tolerance level is +/- 5mm due to the Fireclay process.

| Specification                   |                             |
|---------------------------------|-----------------------------|
| Material                        | Ceramic                     |
| Finish                          | Glossy                      |
| Colours                         | White                       |
| No. of bowls                    | 1                           |
| Fitting Method                  | Inset Only                  |
| Handing Options                 | Reversible                  |
| Cabinet Size (mm)               | 600                         |
| Overall Length (mm)             | 1010                        |
| Overall Width (mm)              | 525                         |
| Main Bowl Length (mm)           | 460                         |
| Main Bowl Width (mm)            | 396                         |
| Main Bowl Depth (mm)            | 200                         |
| Second Bowl Length (mm)         | N/A                         |
| Second Bowl Width (mm)          | N/A                         |
| Second Bowl Depth (mm)          | N/A                         |
| Tap Hole Size (mm)              | 35 (Pre-drilled under sink) |
|                                 | Using a 35mm diamond drill  |
| Tap Hole Instructions           | cutter. Use masking tape to |
|                                 | prtect the sink surface.    |
| Waste Kit Included (Yes/No)     | Yes                         |
| Clips & Seals Included (Yes/No) | N/A                         |
| Waste Size (mm)                 | 90                          |
| Waste Kit Code                  | RL II WASTE INC O/F         |
| Clips & Seals Code              | N/A                         |
| Overflow Location               | In main bowl                |
| Cut Out Length (mm)             | 980                         |
| Cut Out Width (mm)              | 499                         |
| Product Weight (kg)             | 37                          |
| Packed Weight (kg)              | 39.6                        |
| Packed Dimensions (mm)          | 1450x550x265                |
| EAN number                      | 658556023211                |