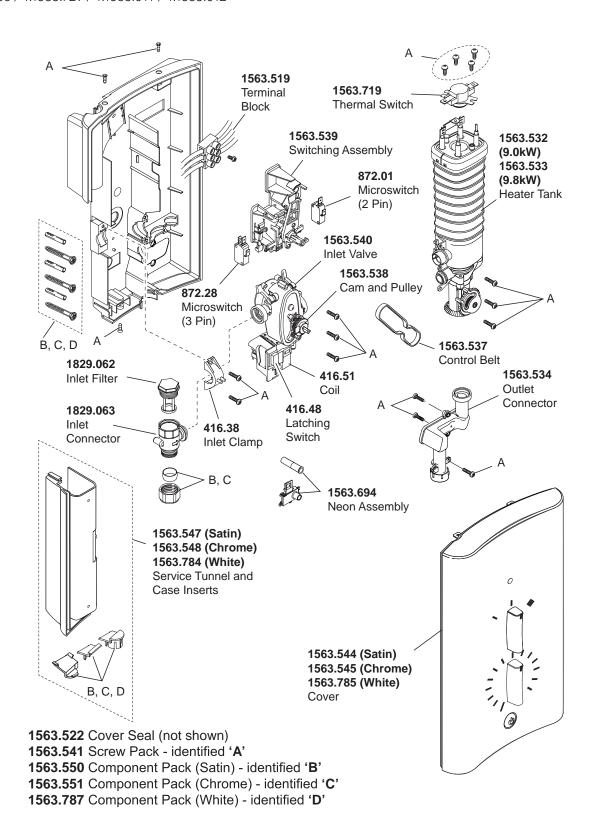

## Mira Escape

(2005 - Current J95Hb, H, Hc, G 9.0kW & 9.8kW)

1.1563.730 / 1.1563.729 / 1.1563.011 / 1.1563.012

Mira electric showers are provided with a two year warranty and spare parts are available free of charge during that period with a valid proof of purchase. For showers outside of the warranty period, spare parts are available to purchase direct, alternatively we have Mira technicians who can repair your shower for you. For further information visit **www.mirashowers.co.uk** or to check availability of spare parts for this shower or enquire about our repair service please contact our customer service on **0844 571 5000.** 