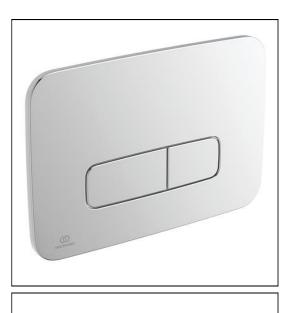

## ILLUSTRATED

R0123 Oleas M3 mechanical dual flushplate Ideal Standard - chrome

## ILLUSTRATED PRODUCT DETAILS