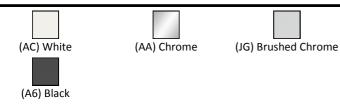

# Oleas M3 mechanical dual flushplate

## ILLUSTRATED

R0123 Oleas M3 mechanical dual flushplate Ideal Standard - chrome

#### OPTIONS

| R0140 | Prosys 820mm height, mechanical wall hung WC frame, 150 depth, front or top actuation |
|-------|---------------------------------------------------------------------------------------|
| R0153 | Prosys 1150mm height, mechanical wall hung WC frame, 120 depth, front actuation       |
| R0101 | Prosys freestanding half frame for wall hung WC pans (no cistern)                     |
| R0142 | Prosys prosys 150 depth wc cistern, mechanical front or top actuation                 |
| R0317 | Prosys 120 depth WC cistern, mechanical, front actuation                              |

## ILLUSTRATED PRODUCT DETAILS



## **FINISH OPTIONS**



#### **Special Notes**

For use with Prosys mechanical actuation WC frames and cisterns.







#### **FEATURES**