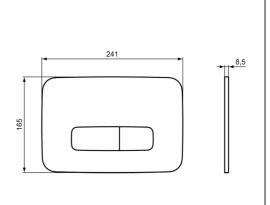

ical dual flushplate Ideal Standard - chrome

#### OPTIONS

| R0140 | Prosys 820mm height, mechanical wall hung WC frame, 150 depth, front or top actuation |
|-------|---------------------------------------------------------------------------------------|
| R0153 | Prosys 1150mm height, mechanical wall hung WC frame, 120 depth, front actuation       |
| R0101 | Prosys freestanding half frame for wall hung WC pans (no cistern)                     |
| R0142 | Prosys prosys 150 depth wc cistern, mechanical front or top actuation                 |
| R0317 | Prosys 120 depth WC cistern, mechanical, front actuation                              |

## ILLUSTRATED PRODUCT DETAILS



## **FINISH OPTIONS**



#### **Special Notes**

For use with Prosys mechanical actuation WC frames and cisterns.







#### **FEATURES**