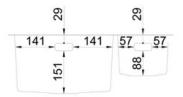

|
| Warranty Sinks (years)  | 10                                                          |
| Product Code            | CSM9602R/                                                   |
| Barcode                 | 5015834055657                                               |

Date of download: June 14, 2024

AGA Rangemaster continuously seeks improvements in specification, design and production of products and thus, alterations take place periodically. Whilst every effort is made to produce up-to date resources, the information included here is intended as a guide. Always refer to the product's installation instructions when fitting, installation work should be completed a professional tradesman.

## **COSMO 18/10 STAINLESS STEEL SINK**

CSM9602R/

#### **Technical Drawing**







# **COSMO 18/10 STAINLESS STEEL SINK**

CSM9602R/

# **Cut Out Template**

Dimensions in mm. Not to scale.