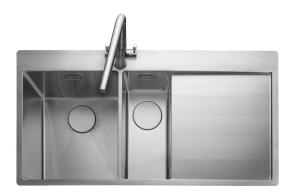

## **COSMO 18/10 STAINLESS STEEL SINK**

CSM9602R/

Size: 960 x 500 mm

A seamless finished design with a unique brushed patterned drainer, the Cosmo sink stands out from the crowd. Its generous deep bowls feature a dramatic 10mm radii corner, which are complemented with the addition of a new upgraded waste kit and cover to provide a sleek contemporary finished look when installed.

- Micro-sheen finish
- Handed drainer design
- Low profile edge with seamless finish
- Hygienic rectangular overflow design
- · Waste kit and cover included