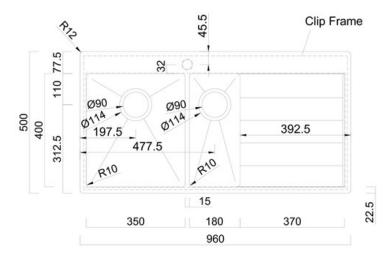

#### **Technical Drawing**

# RANGEMASTER SINKS & TAPS

| Material                | 18/10 Stainless Steel                                       |
|-------------------------|-------------------------------------------------------------|
| Material Gauge          | 1                                                           |
| Material Finish Bowl    | Micro-Sheen™ Soft Brushed Finish                            |
| Material Finish Drainer | Micro-Sheen™ Soft Brushed<br>Finish                         |
| Drainer Position        | Right hand                                                  |
| Overall Length (mm)     | 960                                                         |
| Overall Width (mm)      | 500                                                         |
| Main Bowl Length (mm)   | 350                                                         |
| Main Bowl Width (mm)    | 400                                                         |
| Main Bowl Depth (mm)    | 200                                                         |
| Second Bowl Length (mm) | 180                                                         |
| Second Bowl Width (mm)  | 400                                                         |
| Second Bowl Depth (mm)  | 140                                                         |
| Tap hole Size (mm)      | 1 x 35                                                      |
| Waste Size (mm)         | 2 x 90                                                      |
| Waste Kit               | Included with sink (2 x 90 BSW, overflow kit & waste cover) |
| Min. Base Unit (mm)     | 600                                                         |
| Cutout Size Length (mm) |                                                             |
| Cutout Size Width (mm)  |                                                             |
| Warranty Sinks (years)  | 10                                                          |
| Product Code            | CSM9602R/                                                   |
| Barcode                 | 5015834055657                                               |