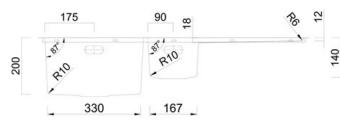

|
| Warranty Sinks (years)  | 10                                                          |
| Product Code            | CSM9602R/                                                   |
| Barcode                 | 5015834055657                                               |

Date of download: June 14, 2024

AGA Rangemaster continuously seeks improvements in specification, design and production of products and thus, alterations take place periodically. Whilst every effort is made to produce up-to date resources, the information included here is intended as a guide. Always refer to the product's installation instructions when fitting, installation work should be completed a professional tradesman.

## **COSMO 18/10 STAINLESS STEEL SINK**

CSM9602R/

#### **Technical Drawing**







# **COSMO 18/10 STAINLESS STEEL SINK**

CSM9602R/

# **Cut Out Template**

Dimensions in mm. Not to scale.