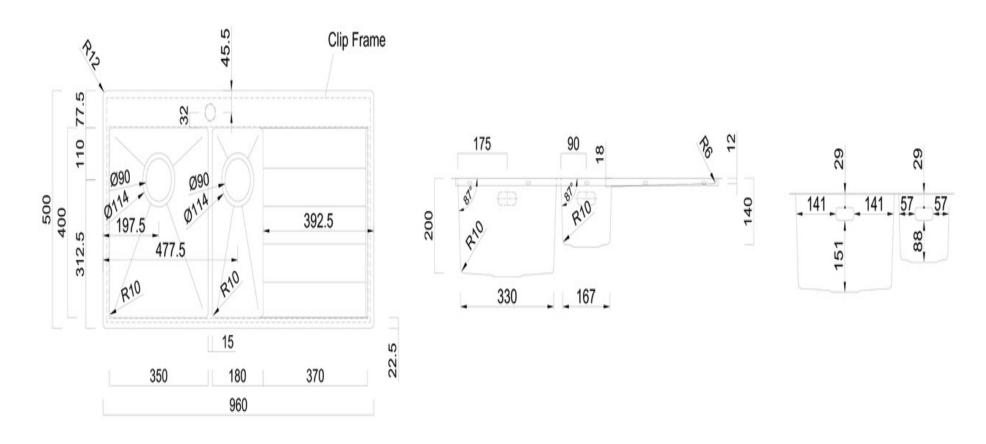

# RANGEMASTER SINKS & TAPS

| Material                | 18/10 Stainless Steel                                       |
|-------------------------|-------------------------------------------------------------|
| Material Gauge          | 1                                                           |
| Material Finish Bowl    | Micro-Sheen™ Soft Brushed Finish                            |
| Material Finish Drainer | Micro-Sheen™ Soft Brushed<br>Finish                         |
| Drainer Position        | Right hand                                                  |
| Overall Length (mm)     | 960                                                         |
| Overall Width (mm)      | 500                                                         |
| Main Bowl Length (mm)   | 350                                                         |
| Main Bowl Width (mm)    | 400                                                         |
| Main Bowl Depth (mm)    | 200                                                         |
| Second Bowl Length (mm) | 180                                                         |
| Second Bowl Width (mm)  | 400                                                         |
| Second Bowl Depth (mm)  | 140                                                         |
| Tap hole Size (mm)      | 1 x 35                                                      |
| Waste Size (mm)         | 2 x 90                                                      |
| Waste Kit               | Included with sink (2 x 90 BSW, overflow kit & waste cover) |
| Min. Base Unit (mm)     | 600                                                         |
| Cutout Size Length (mm) |                                                             |
| Cutout Size Width (mm)  |                                                             |
| Warranty Sinks (years)  | 10                                                          |
| Product Code            | CSM9602R/                                                   |
| Barcode                 | 5015834055657                                               |

#### **Technical Drawing**