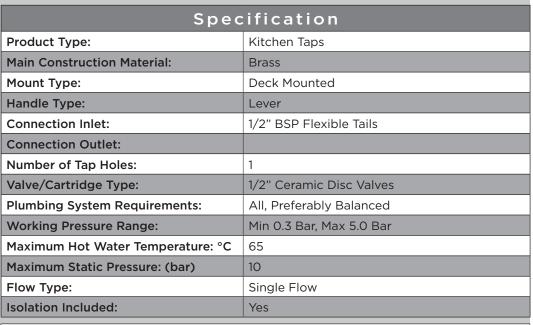

# **CSH EFSNK C**

# CASHEW Tap Range Cashew Easyfit Monobloc Sink Mixer Chrome



#### Features:

- Long life and easy to use 1/4 turn ceramic disc valves
- Metal fixing nut for added durability
- Easyfit base included
- · Flexible tails included

#### **Product Certifications:**



WRAS Expirey Date : 30/06/2020 WRAS Certificat Number : 1506950



For more products, visit our website: <a href="http://www.bristan.com">http://www.bristan.com</a>





#### Dimensions (measurements in mm)





| Flow Rates (I/min)    |      |      |      |      |      |      |
|-----------------------|------|------|------|------|------|------|
| System Pressure (bar) | 0.2  | 0.5  | 1    | 2    | 3    | 5    |
| CSH EFSNK C           | 12.6 | 14.8 | 22.8 | 32.6 | 39.8 | 51.4 |

TECHNICAL DATA SHEET





# **Check out our full range of Bathroom Taps**

Contemporary Bathroom Taps
Traditional Bathroom Taps
Waterfall Bathroom Taps
Pagin Taps

**Basin Taps** 

**Bath Taps** 

**Bidet Taps** 

### **Luxury Mira Aspects Taps**

Mira Honesty

Mira Evolve

Mira Precision

Mira Comfort

Mira Revive

Mira Fluency

## Don't forget these amazing tap cleaning and care products

Cramer Tap Cleaner

Cramer Chrom Star Chrome Polish