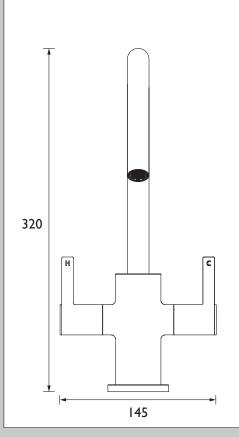

#### Dimensions (measurements in mm)

| Flow Rates (I/min)    |      |      |      |      |      |      |
|-----------------------|------|------|------|------|------|------|
| System Pressure (bar) | 0.2  | 0.5  | 1    | 2    | 3    | 5    |
| CSH EFSNK C           | 12.6 | 14.8 | 22.8 | 32.6 | 39.8 | 51.4 |