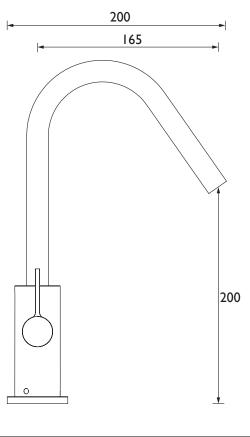

#### Dimensions (measurements in mm)

| Flow Rates (I/min)    |      |      |      |      |      |      |
|-----------------------|------|------|------|------|------|------|
| System Pressure (bar) | 0.2  | 0.5  | 1    | 2    | 3    | 5    |
| CSH EFSNK C           | 12.6 | 14.8 | 22.8 | 32.6 | 39.8 | 51.4 |