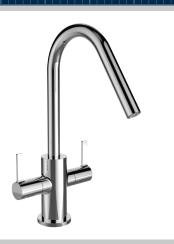

# CASHEW Tap Range Cashew Easyfit Monobloc Sink Mixer Chrome

#### Features:

- Long life and easy to use 1/4 turn ceramic disc valves
- Metal fixing nut for added durability
- Easyfit base included
- · Flexible tails included