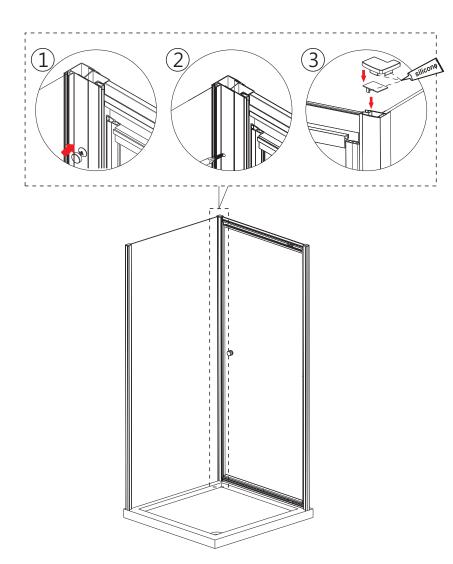

## Step 4

Allow 24 hours for silicone to dry before use. Silicone on the outside edge only, NOT THE INSIDE