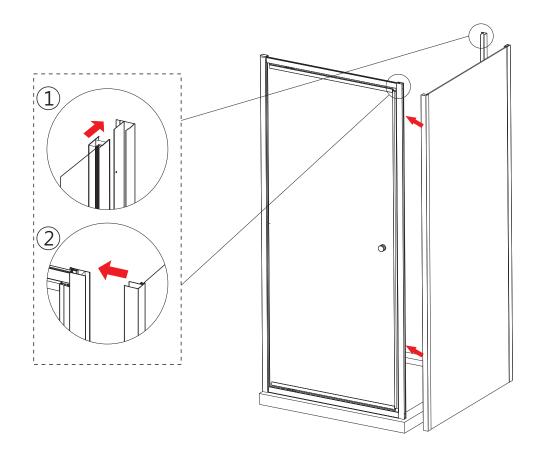

## Step 4

Allow 24 hours for silicone to dry before use. Silicone on the outside edge only, NOT THE INSIDE