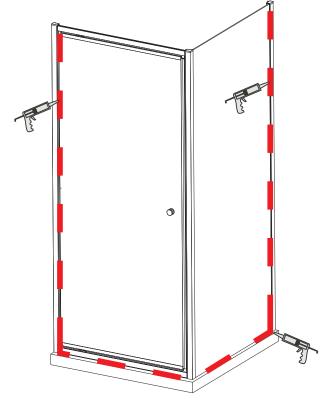

## Step 4

Allow 24 hours for silicone to dry before use. Silicone on the outside edge only, NOT THE INSIDE