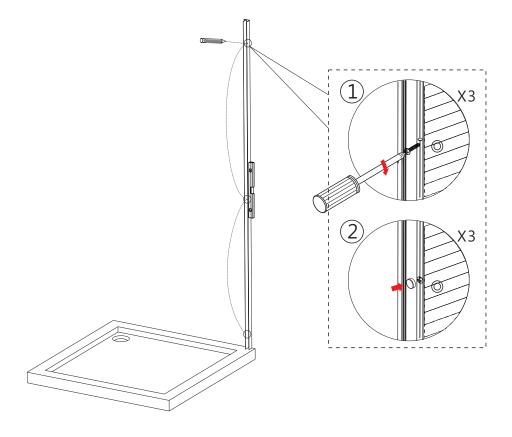

| PART IMAGE |
|---------------------------|------------|
| Drill                     |            |
| Flat-head<br>Screwdriver  |            |
| Cross head<br>Screwdriver | PZ1        |
| Mallet                    |            |
| Silicone Sealant          |            |

This product is heavy and may require two people to install.

#### **ASSEMBLY INSTRUCTIONS - DRAWING**



- (1) 1x Cover Cap For Upright Profile(2) 2x Corner Post Profile Cover L/R(3) 3x Corner Profile Screw ST4x16
- (4) 3x Screw Cap (5) 1x Fixed Panel

### **Before Installation**

Please ensure that the shower tray is level and checked with a spirit level. The tray should be installed first. Tiles should then be tiled down to the tray. The enclosure can then be installed.

Step 1 DRILLING WALL PROFILE TO THE WALL



Step 2







## Step 4





Allow 24 hours for silicone to dry before use. Silicone on the outside edge only, NOT THE INSIDE

#### **Aftercare instructions**

Regularly clean your shower product with warm soapy water to prevent lime scale build up. DO NOT use abrasive cleaning fluids or materials, or strong chemical cleaners as this will damage the product surface.

# **Check out our full range of Shower Enclosures**

**Quadrant Shower Enclosures** 

**Corner Entry Shower Enclosures** 

Walk in Shower Enclosures

**Sliding Shower Doors** 

**Bifold Shower Doors** 

**Pivot Shower Doors** 

**Hinged Shower Doors** 

**Shower Screens** 

## **From Top Brands**

**Coram Shower Enclosures** 

Mira Shower Enclosures

**Hydrolux Shower Enclosures** 

**Diamond Shower Enclosures** 

# With qua