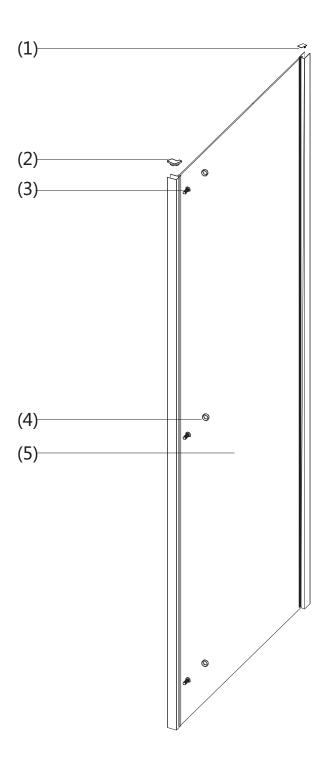

#### **ASSEMBLY INSTRUCTIONS - DRAWING**

- (1) 1x Cover Cap For Upright Profile(2) 2x Corner Post Profile Cover L/R(3) 3x Corner Profile Screw ST4x16
- (4) 3x Screw Cap (5) 1x Fixed Panel